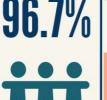

### Porcentaje de Conteo Estudiantil Sin Duplicar

**676** Total de Alumnos

Etnicidad Estudiantil

Afro Americano

Hispano o Latino

2 o Mas Razas

Asiatico

Filipino

Blanco

Porcentaje de Conteo Estudiantil Sin Duplicar = el % de alumnus que son: Estudinates del Ingles (EL), Dde Bajos Recursos (LI), y/o Jovenes de Crianza (FY).

6%

3%

0%

88%

3%

0%